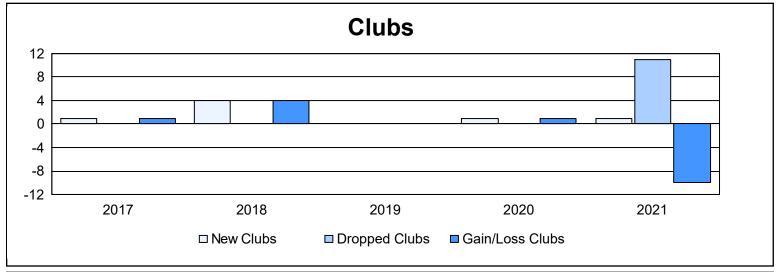

District 122 As of June 2021 Cumulative

| Year      | New<br>Clubs | Dropped<br>Clubs | Gain/<br>Loss<br>Clubs | New<br>Members | Charter<br>Members | Reinstate<br>Members | Transfer<br>Members | Total<br>Member<br>Added | Total<br>Members<br>Dropped | Gain/<br>Loss<br>Members |
|-----------|--------------|------------------|------------------------|----------------|--------------------|----------------------|---------------------|--------------------------|-----------------------------|--------------------------|
| 2016-2017 | 1            | 0                | 1                      | 28             | 21                 | 0                    | 1                   | 50                       | 116                         | -66                      |
| 2017-2018 | 4            | 0                | 4                      | 50             | 86                 | 1                    | 0                   | 137                      | 82                          | 55                       |
| 2018-2019 | 0            | 0                | 0                      | 42             | 0                  | 0                    | 1                   | 43                       | 45                          | -2                       |
| 2019-2020 | 1            | 0                | 1                      | 47             | 23                 | 12                   | 5                   | 87                       | 81                          | 6                        |
| 2020-2021 | 1            | 11               | -10                    | 10             | 23                 | 1                    | 2                   | 36                       | 213                         | -177                     |
| Average   | 1            | 2                | -1                     | 35             | 31                 | 3                    | 2                   | 71                       | 107                         | -37                      |